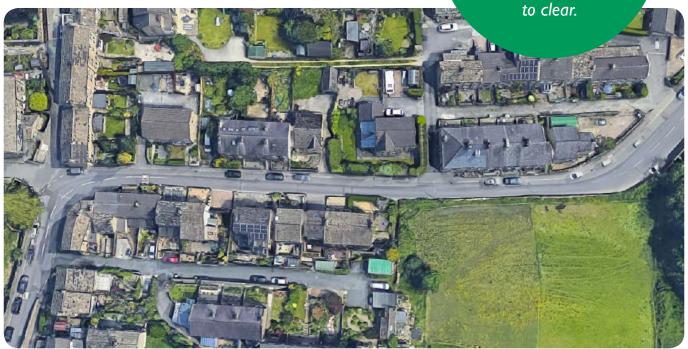

4. The survey period was from 7am to 7pm and covers a typical week. The vast majority of the research was conducted from the vantage point on the B6110, Armitage Road, at 53.620219N, -1.802248E, known locally as 'Willow Tree Corner'. This spot, at the junction of Dean Brook Road and Armitage Road, affords a view of parked cars and traffic stand-offs along the length of the chicane (see Definition below) and of vehicles moving into and out of the village in both directions. The number of vehicles parked in the chicane varies between 14

#### **DEFINITIONS**

6.ARMITAGE ROAD narrows from 7.15 metres outside No 26 to 4.52 metres next door, outside No 28. (grid reference 53.620219N, -1.802248E). The pavement here is 1.08 metres wide. This narrowing occurs immediately after the Armitage Road/ Dean Brook Road junction on an 80deg bend. In the middle of the chicane (for example, outside No 44) the road is 4.87 metres wide, and the pavement is 1.36 metres wide. At the end, outside No 71/Last Cottage, grid reference 53.619499N, -1.800773E)

Armitage Road is 4.58 metres wide and the pavement is 1.27 metres wide. Immediately after that, the road suddenly widens to 9.20 metres on a 20deg bend, with a 1.9 metre wide footpath.

took seven minutes to clear. Thursday 9-10am, 42 incidents with 171 vehicles; Thursday 5-6pm, 46 incidents with 242 vehicles.) This means that at peak times, Armitage Road traffic comes to a standstill once every one minute and ten seconds!

8. 'CHICANE': The 280-metre section of Armitage Road from its junction with Dean Brook Road to 71 Armitage Road/ Last Cottage. As many as 14 vehicles park simultaneously on the north-west side, the pavemented section, and without exception all have two wheels on the pavement. During the survey the chicane was never completely free of parked vehicles.