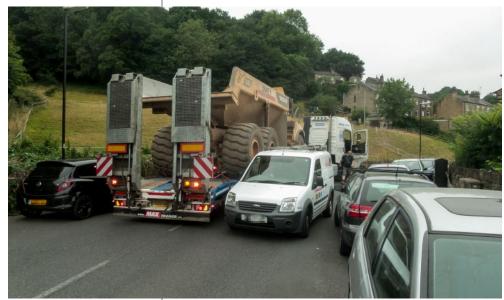

On average, a large vehicle blocks the road entirely once an hour.

seconds.

A single incident took seven minutes

and 3, and the number of 'incidents' and 'stand-offs' increases markedly the more vehicles are parked, as one would expect.

5. Perhaps the most significant findings were that more than 14,500 vehicles pass through the village every week; at peak times, a vehicle passes through every 12 seconds; and on average, a large vehicle blocks the road entirely once an hour and must reverse to let other traffic pass.

Armitage Road is 4.58 metres wide and the pavement is 1.27 metres wide. Immediately after that, the road suddenly widens to 9.20 metres on a 20deg bend, with a 1.9 metre wide footpath.

took seven minutes to clear. Thursday 9-10am, 42 incidents with 171 vehicles; Thursday 5-6pm, 46 incidents with 242 vehicles.) This means that at peak times, Armitage Road traffic comes to a standstill once every one minute and ten seconds!