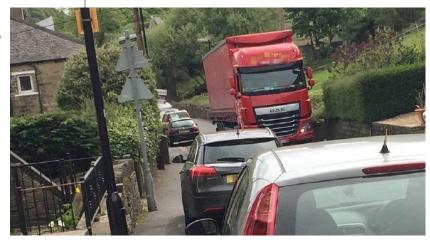

This survey was conducted by the community in July 2018 in response to residents' concern over road safety and the increasing volume of traffic through Armitage Bridge. Apart from the serious congestion that often leads to gridlock, there's a growing number of incidents including damage to cars, walls, gateposts, kerbs, gas pipes, electrical wiring and satellite dishes along the narrow section of Armitage Road, the only route through our semi-rural village.

On average, a large vehicle blocks the road entirely once an hour.

seconds.

A single incident took seven minutes

and 3, and the number of 'incidents' and 'stand-offs' increases markedly the more vehicles are parked, as one would expect.

5. Perhaps the most significant findings were that more than 14,500 vehicles pass through the village every week; at peak times, a vehicle passes through every 12 seconds; and on average, a large vehicle blocks the road entirely once an hour and must reverse to let other traffic pass.

8. 'CHICANE': The 280-metre section of Armitage Road from its junction with Dean Brook Road to 71 Armitage Road/ Last Cottage. As many as 14 vehicles park simultaneously on the north-west side, the pavemented section, and without exception all have two wheels on the pavement. During the survey the chicane was never completely free of parked vehicles.