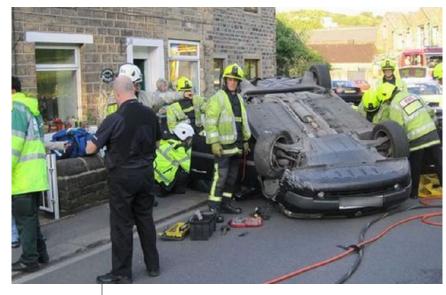

This survey was conducted by the community in July 2018 in response to residents' concern over road safety and the increasing volume of traffic through Armitage Bridge. Apart from the serious congestion that often leads to gridlock, there's a growing number of incidents including damage to cars, walls, gateposts, kerbs, gas pipes, electrical wiring and satellite dishes along the narrow section of Armitage Road, the only route through our semi-rural village.

(thankfully mostly minor, so far) incidents including accidental damage to cars, walls, gateposts, kerbs, gas pipes, electrical and satellite dish along the narrow section of Armitage Road. See detailed description below.