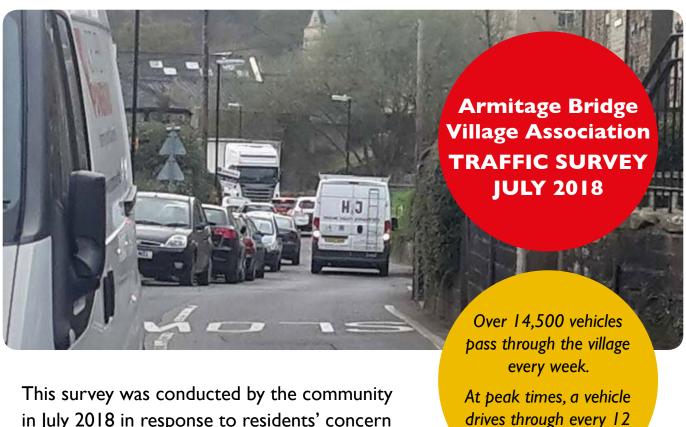

This survey was conducted by the community in July 2018 in response to residents' concern over road safety and the increasing volume of traffic through Armitage Bridge. Apart from the serious congestion that often leads to gridlock, there's a growing number of incidents including damage to cars, walls, gateposts, kerbs, gas pipes, electrical wiring and satellite dishes along the narrow section of Armitage Road, the only route through our semi-rural village.

On average, a large vehicle blocks the road entirely once an hour.

seconds.

A single incident took seven minutes

and 3, and the number of 'incidents' and 'stand-offs' increases markedly the more vehicles are parked, as one would expect.

5. Perhaps the most significant findings were that more than 14,500 vehicles pass through the village every week; at peak times, a vehicle passes through every 12 seconds; and on average, a large vehicle blocks the road entirely once an hour and must reverse to let other traffic pass.